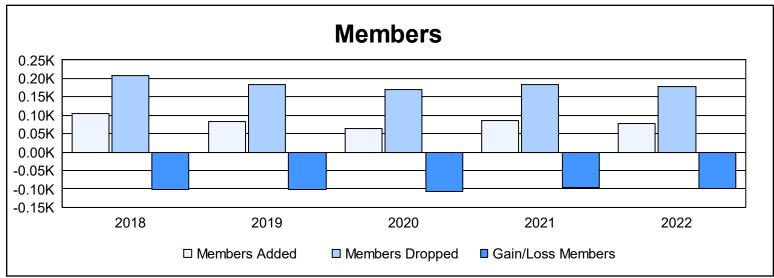

District 107 D

As of June 2022 Cumulative

| Year      | New<br>Clubs | Dropped<br>Clubs | Gain/<br>Loss<br>Clubs | New<br>Members | Charter<br>Members | Reinstate<br>Members | Transfer<br>Members | Total<br>Member<br>Added | Total<br>Members<br>Dropped | Gain/<br>Loss<br>Members |
|-----------|--------------|------------------|------------------------|----------------|--------------------|----------------------|---------------------|--------------------------|-----------------------------|--------------------------|
| 2017-2018 | 1            | 0                | 1                      | 65             | 23                 | 1                    | 17                  | 106                      | 208                         | -102                     |
| 2018-2019 | 0            | 1                | -1                     | 72             | 0                  | 4                    | 6                   | 82                       | 184                         | -102                     |
| 2019-2020 | 0            | 6                | -6                     | 47             | 1                  | 1                    | 14                  | 63                       | 169                         | -106                     |
| 2020-2021 | 2            | 3                | -1                     | 40             | 43                 | 2                    | 2                   | 87                       | 184                         | -97                      |
| 2021-2022 | 0            | 4                | -4                     | 57             | 1                  | 0                    | 20                  | 78                       | 177                         | -99                      |
| Average   | 1            | 3                | -2                     | 56             | 14                 | 2                    | 12                  | 83                       | 184                         | -101                     |