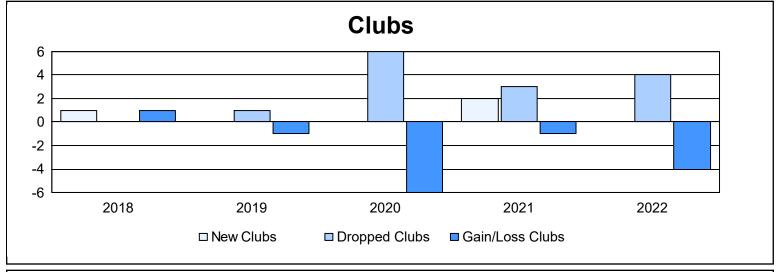

District 107 D

As of June 2022 Cumulative

| Year      | New<br>Clubs | Dropped<br>Clubs | Gain/<br>Loss<br>Clubs | New<br>Members | Charter<br>Members | Reinstate<br>Members | Transfer<br>Members | Total<br>Member<br>Added | Total<br>Members<br>Dropped | Gain/<br>Loss<br>Members |
|-----------|--------------|------------------|------------------------|----------------|--------------------|----------------------|---------------------|--------------------------|-----------------------------|--------------------------|
| 2017-2018 | 1            | 0                | 1                      | 65             | 23                 | 1                    | 17                  | 106                      | 208                         | -102                     |
| 2018-2019 | 0            | 1                | -1                     | 72             | 0                  | 4                    | 6                   | 82                       | 184                         | -102                     |
| 2019-2020 | 0            | 6                | -6                     | 47             | 1                  | 1                    | 14                  | 63                       | 169                         | -106                     |
| 2020-2021 | 2            | 3                | -1                     | 40             | 43                 | 2                    | 2                   | 87                       | 184                         | -97                      |
| 2021-2022 | 0            | 4                | -4                     | 57             | 1                  | 0                    | 20                  | 78                       | 177                         | -99                      |
| Average   | 1            | 3                | -2                     | 56             | 14                 | 2                    | 12                  | 83                       | 184                         | -101                     |